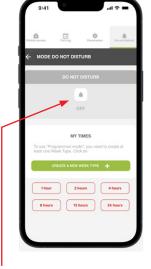

#### HOW TO USE DO NOT DISTURB

When activated, your phone will not be called. If you have additional smartphones/tablets set up, the call will divert straight to the next device and so on.

Tap screen to turn on "Do Not Disturb" for 1 hour.

Create your own "Do Not Disturb" week schedule.