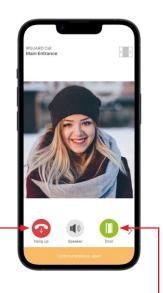

#### **OPEN THE DOOR**

To allow entry, press on the DOOR icon. To end the call without allowing entry, just press HANG UP.

Press REFUSE to cancel the call if you do not want to answer.

Discrete preview before answering. Shows visitor calling location.

Press to answer and you can speak to your visitor.

Press to activate loudspeaker function if you want handsfree.

Always press HANG UP when finished.

Press to open the door for your visitor, then press HANG UP.