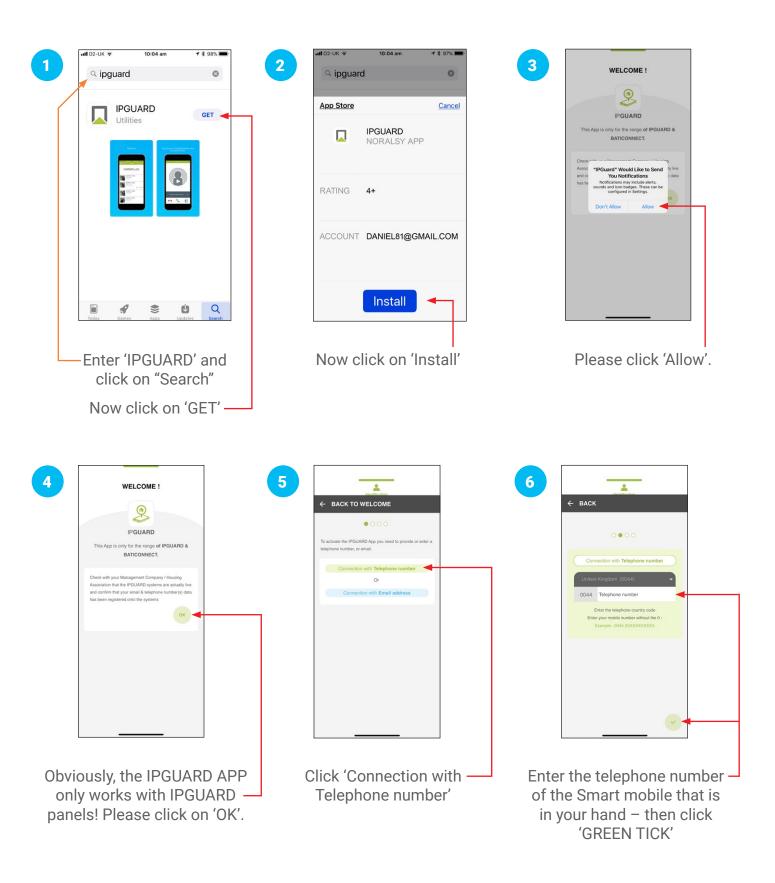

## **RESIDENTS:** HOW TO SET UP THE IPGUARD APP

YOU MUST HAVE REGISTERED YOUR TELEPHONE NUMBERS WITH US FIRST! Download the free APP from Google Play or the Apple APP store.

# Download the free IPGUARD App

**Remember**, every few months the free APP is updated with new features. It keeps getting better!

10

Congratulations you are registered, either click 'Skip the tutorial' or 'Discover' to watch the tutorial.

PLEASE CLICK 'OK' IF THIS MESSAGE APPEARS. IF THIS MESSAGE APPEARS AND THIS IS YOUR FIRST TIME USING THE APP, PLEASE CONTACT US.