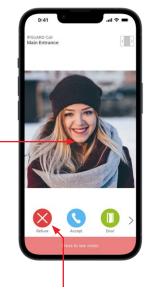

#### **VISITOR CALL**

Calls from the IPGUARD<sup>®</sup> panel... phone rings and APP activates automatically.

#### **OPEN THE DOOR**

To allow entry, press on the DOOR icon. To end the call without allowing entry, just press HANG UP.

Press REFUSE to cancel the call if you do not want to answer.

Discrete preview before answering. Shows visitor calling location.