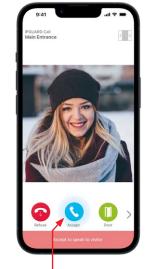

#### **ANSWERING CALL**

If you want to speak to the visitor press ACCEPT.

TALK TO VISITOR

Converse with the visitor as normal.

Press to answer and you can speak to your visitor.

Press to activate loudspeaker function if you want handsfree.

Always press HANG UP when finished.

Press to open the door for your visitor, then press HANG UP.