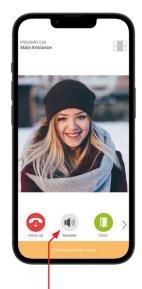

#### **VISITOR CALL**

Calls from the IPGUARD<sup>®</sup> panel... phone rings and APP activates automatically.

#### **ANSWERING CALL**

If you want to speak to the visitor press ACCEPT.

TALK TO VISITOR

Converse with the visitor as normal.

#### **OPEN THE DOOR**

To allow entry, press on the DOOR icon. To end the call without allowing entry, just press HANG UP.

Press REFUSE to cancel the call if you do not want to answer.

Discrete preview before answering. Shows visitor calling location.

Press to answer and you can speak to your visitor.

Press to activate loudspeaker function if you want handsfree.

Always press HANG UP when finished.

Press to open the door for your visitor, then press HANG UP.