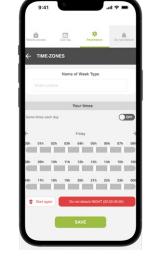

our Smartphone or tablet.





**Remember**, every few months the free APP is updated with new features. It keeps getting better!

6

#### **REMOTE ACCESS**

You can open the door or gate by self-connecting\* – ideal if you've lost your key or missed the visitor call.

Also logged on BATICONNECT for your security.

\* The management company controls whether this feature is enabled or disabled.





#### **VISITOR HISTORY**

Details with pictures of all visitors including date, time, missed, door open authorisations etc.

Press to enlarge \_



8

#### HOW TO USE DO NOT DISTURB

When activated, your phone will not be called. If you have additional smartphones/tablets set up, the call will divert straight to the next device and so on.



Tap screen to turn on "Do Not Disturb" for 1 hour.





Create your own "Do Not Disturb" week schedule.

# USERS WITH LANDLINES OR NON-SMART MOBILES.

# You must register your telephone numbers with us first!



The telephone number of the IPGUARD® visitor panel is displayed.

**TIP**: Save this number to your contacts and assign it a relevant name and a unique ringtone!

2

I ANSWER AND SPEAK TO MY VISITOR

Just as I would talk to anybody calling me.

#### I OPEN THE DOOR FOR MY VISITOR\*

I just need to press the **5** button on my phone.

If you do not want to let the visitor in, simply hang-up, or press the End Call button.

\* The management company controls whether this opening feature is enabled or disabled.





#### SECURITY

IPGUARD<sup>®</sup> logs the time and date of when, and by whom, a visitor was allowed entry. Management can