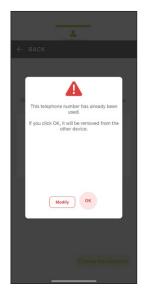

PLEASE CLICK 'OK' IF THIS MESSAGE APPEARS. IF THIS MESSAGE APPEARS AND THIS IS YOUR FIRST TIME USING THE APP, PLEASE CONTACT US.