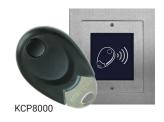

s so I can use IPGUARD®"

Physically disabled and the elderly can use IPGUARD<sup>®</sup> because they are not forced to rush to answer on a fixed receiver on the wall.





#### Blind people can use IPGUARD®.

"I am blind. My mobile is set to ring and vibrate on incoming calls. I can talk to my visitor and when I press the 5 button to let them in, I hear "Door is open" to confirm that the door has been opened. I can't use any other door entry system."



Dexterity impaired and arthritic persons can use IPGUARD<sup>®</sup> because big button telephones exist specifically for such people.

IPGUARD panels also have Equality Act 2010 (DDA) compliant voice output reassurance messages for visitors and residents at every stage.



**IPGUARD MINI PLUS** 

#### PROXIMITY KEY ACCESS FOR RESIDENTS



#### RADIO TRANSMITTER ACCESS FOR VEHICLE ENTRANCES



## **IPGUARD APP** THE BEST VIDEO RECEIVER IS ALWAYS WITH YOU

#### **HOW DOES IT WORK?**





I ANSWER AND SEE **THE VISITOR\*** 



\* Smartphone, iPad, tablet etc.





#### LIVE HD VIDEO **OF VISITORS**

See your visitors and open the door via the APP. All openings are logged for security.







#### **PICTURE LOG OF ALL VISITORS**

View a log of all visitor calls - received, missed, door opened, access denied - all with time and date.





**HD QUALITY IMAGES** 

#### **MULTI RELAYS CONTROLS**



Open the door or vehicle gate. Speak handsfree or privately.





Discrete preview before answering. Shows visitor calling location. Press REFUSE to cancel the call if you do not want to answer.









## The IPGUARD<sup>®</sup> Smar