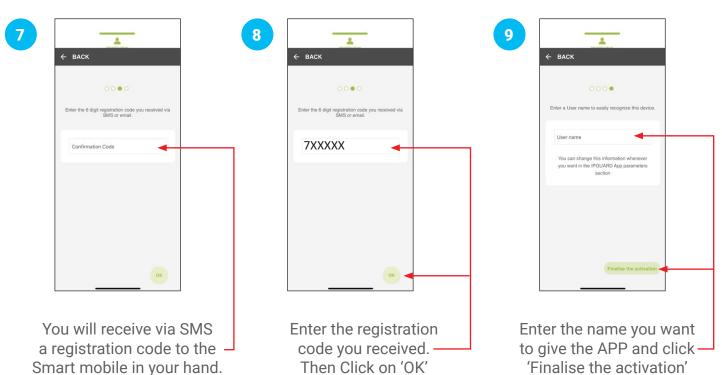

## **RESIDENTS:** HOW TO SET UP THE IPGUARD APP

YOU MUST HAVE REGISTERED YOUR TELEPHONE NUMBERS WITH US FIRST! Download the free APP from Google Play or the Apple APP store.

# Download the free IPGUARD App

**Remember**, every few months the free APP is updated with new features. It keeps getting better!

10

Congratulations you are registered, either click 'Skip the tutorial' or 'Discover' to watch the tutorial.

PLEASE CLICK 'OK' IF THIS MESSAGE APPEARS. IF THIS MESSAGE APPEARS AND THIS IS YOUR FIRST TIME USING THE APP, PLEASE CONTACT US.