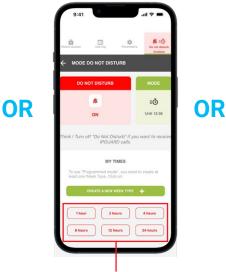

#### HOW TO USE DO NOT DISTURB

When activated, your phone will not be called. If you have additional smartphones/tablets set up, the call will divert straight to the next device and so on.

Tap screen to turn on "Do Not Disturb" for 1 hour.

Create your own "Do Not Disturb" week schedule.