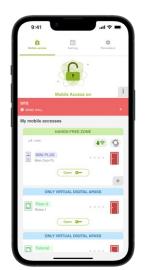

#### **REMOTE ACCESS**

You can open the door or gate by self-connecting\* – ideal if you've lost your key or missed the visitor call.

Also logged on BATICONNECT for your security.

\* The management company controls whether this feature is enabled or disabled.

#### **VISITOR HISTORY**

Details with pictures of all visitors including date, time, missed, door open authorisations etc.

Press to enlarge \_

8

#### HOW TO USE DO NOT DISTURB

When activated, your phone will not be called. If you have additional smartphones/tablets set up, the call will divert straight to the next device and so on.

Tap screen to turn on "Do Not Disturb" for 1 hour.