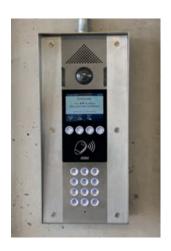

## **ROYAL ARSENAL, WOOLWICH SE18**

for Berkeley Homes

1275+ flats and still growing!

All visitor entrances have IPGUARD® Smart Audio/Visual visitor panels calling residents, concierge, remote management company offices – anybody who needs to be called.

IPGUARD® is smart phone technology installed outside any door or gate and which enables:

- 1. Visitors to call whomever, there are no limitations
- 2. Residents, On/Off site facilities staff to open doors, gates
- 3. Management to have total remote programming control and log feedback.

The list of features for residents includes logs of all their visitors including missed calls. See IPGUARD® brochure for full details.

High rise, medium rise, low rise blocks, all equipped with IPGUARD® Smart Audio/Visual visitor panels.