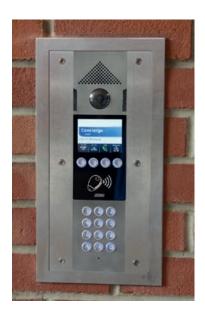

IPGUARD® is smart phone technology installed outside any door or gate and which enables:

- 1. Visitors to call whomever, there are no limitations
- 2. Residents, On/Off site facilities staff to open doors, gates
- 3. Management to have total remote programming control and log feedback.

The list of features for residents includes logs of all their visitors including missed calls. See IPGUARD® brochure for full details.

High rise, medium rise, low rise blocks, all equipped with IPGUARD® Smart Audio/Visual visitor panels.