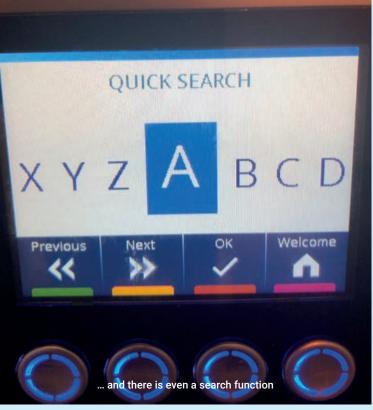

#### **EASY TO USE FOR VISITORS**

All visitor entrances and inner lobby entrance doors have IPGUARD® Smart Audio/Visual visitor panels calling residents, concierge, and remote management offices.

IPGUARD® is smart phone technology installed outside any door or gate enabling:

- 1. Visitors to video call whomever, there are no limitations.
- 2. Residents, On/Off site facilities staff to open doors, gates.

**IPGUARD®** Smart Visitor Door Entry includes resident access control integral to the panels, and on all secondary resident only doors and gates.