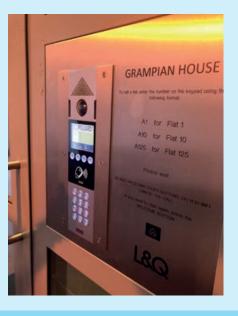

#### **GRAMPIAN HOUSE, EDMONTON, LONDON N9**

a social housing high-rise residential block (1972 Enfield Borough) comprising 233 flats on 27 levels.

#### **EASY TO USE FOR VISITORS**

All visitor entrances and inner lobby entrance doors have IPGUARD® Smart Audio/Visual visitor panels calling residents, concierge, and remote management offices.

IPGUARD® is smart phone technology installed outside any door or gate enabling:

- 1. Visitors to video call whomever, there are no limitations.
- 2. Residents, On/Off site facilities staff to open doors, gates.

**IPGUARD®** Smart Visitor Door Entry includes resident access control integral to the panels, and on all secondary resident only doors and gates.