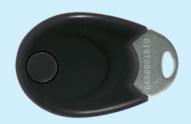

#### KCP8000 Proximity Keyfob for residents

KCP8000 proximity keys are each engraved with a unique 10 digit ID number.

#### www.baticonnect.com

KCP8000 proximity keyfob for residents

TEL868 coded radio transmitter

ANTI-CLONE PROTECTION