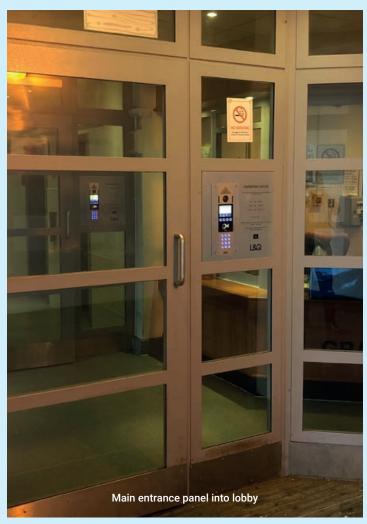

#### **EASY TO USE FOR VISITORS**

All visitor entrances and inner lobby entrance doors have IPGUARD® Smart Audio/Visual visitor panels calling residents, concierge, and remote management offices.

IPGUARD® is smart phone technology installed outside any door or gate enabling: