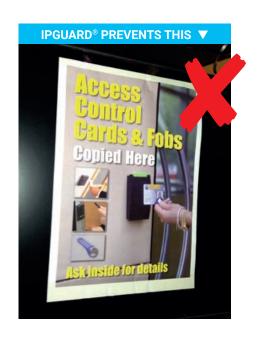

# SECURITY IS THE MOST IMPORTANT REQUIREMENT OF ANY ACCESS CONTROL SYSTEM

Residents expect a system where the proximity key fobs that give access into the building CANNOT be copied.

The IPGUARD® smart visitor and resident access control system GUARANTEES anti-clone protection for proximity keys (and radio transmitters for vehicle gates).

Each proximity key issued has a unique number and the IPGUARD® system will not allow duplicates. The residents are safe.

For a newly installed access control system to be FIT FOR PURPOSE it must guarantee to prevent access to the building using cloned proximity keys!