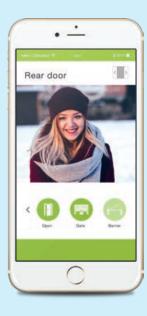

#### MULTI RELAYS CONTROLS

Open the door or vehicle gate. Speak handsfree or privately.