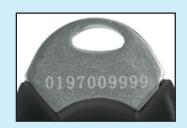

#### KCP8000 Proximity Keyfob for residents

KCP8000 proximity keys are each engraved with a unique 10 digit ID number.