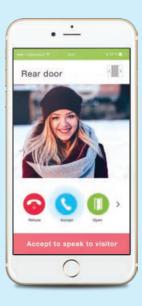

#### **EASY TO USE FOR VISITORS**

All visitor entrances and inner lobby entrance doors have IPGUARD® Smart Audio/Visual visitor panels calling residents, concierge, and remote management offices.

IPGUARD® is smart phone technology installed outside any door or gate enabling:

- 1. Visitors to video call whomever, there are no limitations.
- 2. Residents, On/Off site facilities staff to open doors, gates.

**IPGUARD®** Smart Visitor Door Entry includes resident access control integral to the panels, and on all secondary resident only doors and gates.