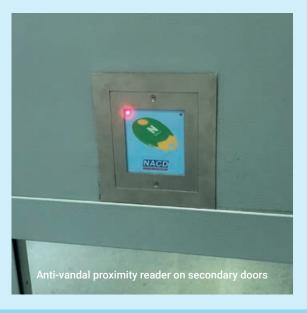

- 1. Visitors to video call whomever, there are no limitations.
- 2. Residents, On/Off site facilities staff to open doors, gates.

**IPGUARD®** Smart Visitor Door Entry includes resident access control integral to the panels, and on all secondary resident only doors and gates.