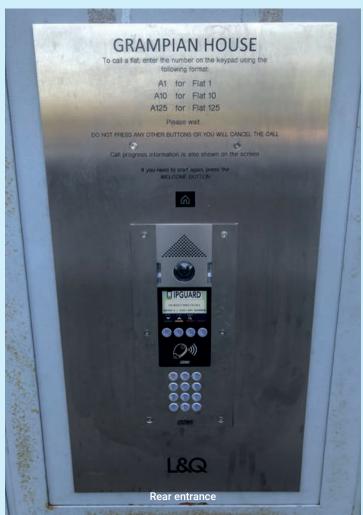

#### **EASY TO USE FOR VISITORS**

All visitor entrances and inner lobby entrance doors have IPGUARD® Smart Audio/Visual visitor panels calling residents, concierge, and remote management offices.

IPGUARD® is smart phone technology installed outside any door or gate enabling:

- 1. Visitors to video call whomever, there are no limitations.
- 2. Residents, On/Off site facilities staff to open doors, gates.

**IPGUARD®** Smart Visitor Door Entry includes resident access control integral to the panels, and on all secondary resident only doors and gates.