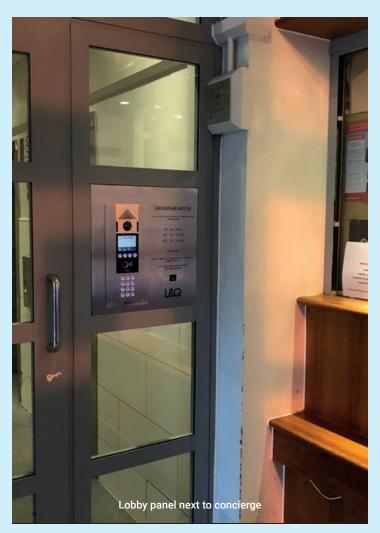

#### **EASY TO USE FOR VISITORS**

All visitor entrances and inner lobby entrance doors have IPGUARD® Smart Audio/Visual visitor panels calling residents, concierge, and remote management offices.

IPGUARD® is smart phone technology installed outside any door or gate enabling: