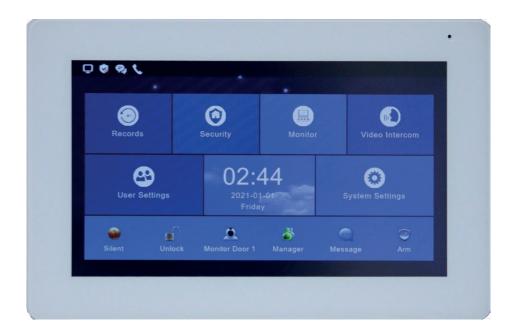

As at 12th September 2022, Block C is complete.

Resident's receive a video call from the visitor at the IPVIEW® panel on the ZEUS 7" TFT Touchscreen receiver.

## **ZEUS**

7" TFT Touchscreen

The ZEUS receiver is WiFi enabled allowing residents to connect their smart phones, iPads, tablets. See, talk and open the door from anywhere!