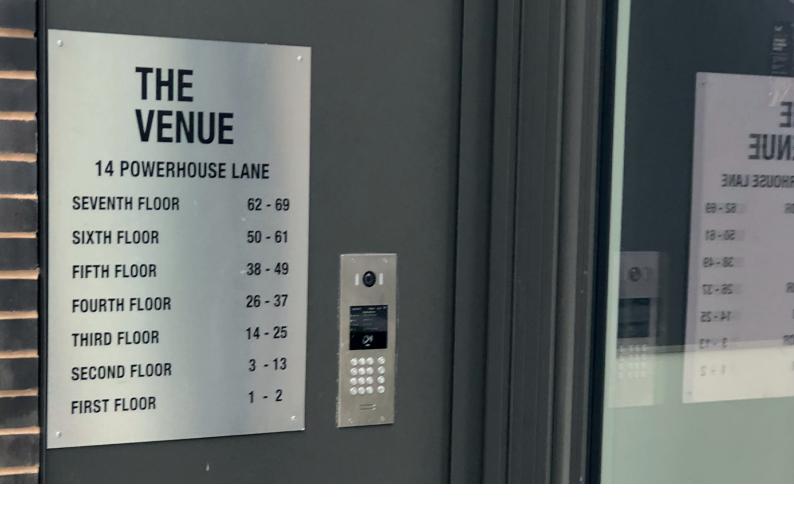

# THE VENUE, POWERHOUSE LANE, HAYES UB3

for Weston Homes

181 flats, mixed private and housing association.

The Venue development consists of three blocks with a total of 181 flats. In addition to three main Visitor block entrances equipped with IPVIEW® Full IP/PoE Video Entry, there will be further 21 secondary proximity reader controlled doors to create a Meet & Greet security strategy inside the building as required by Secured By Design (SBD).

As at 12th September 2022, Block C is complete.

Resident's receive a video call from the visitor at the IPVIEW® panel on the ZEUS 7" TFT Touchscreen receiver.