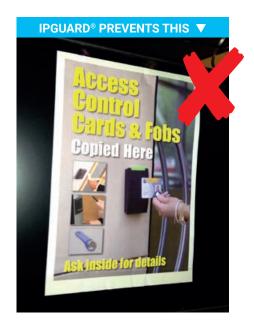

# SECURITY IS THE MOST IMPORTANT REQUIREMENT OF ANY ACCESS CONTROL SYSTEM

Residents expect a system where the proximity key fobs that give access into the building CANNOT be copied.

The IPGUARD® smart visitor and resident access control system provides anti-clone protection for proximity keys (and radio transmitters for vehicle gates).

Each proximity key issued has a unique number and the IPGUARD® system will not allow duplicates. The residents are safe.

For a newly installed access control system to be FIT FOR PURPOSE it must prevent access to the building using cloned proximity keys!