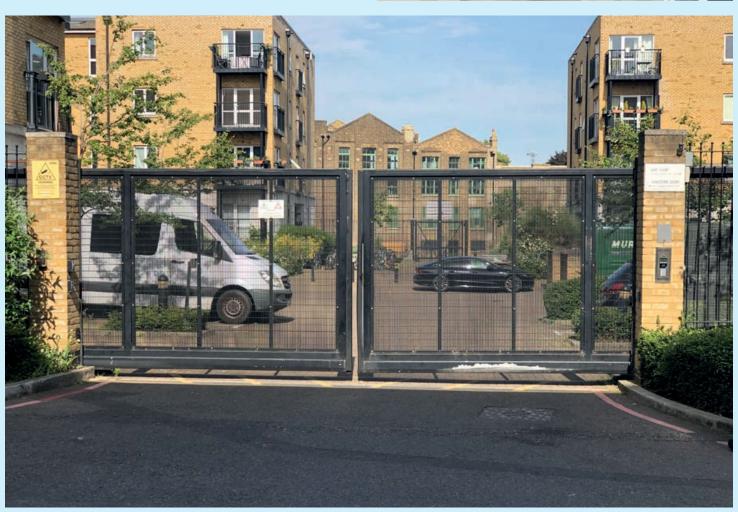

### **EASY TO USE FOR VISITORS**

All visitor block entrances and all car park vehicle gates have IPGUARD® Smart Technology Video Entry panels calling residents on their iPhones, Androids, iPads and tablets.

The IPGUARD® panels also call off-site L&Q concierge and facilities staff.

- 38no IPGUARD® panels
- 53no secondary proximity doors
- · 4no vehicle gate radio receivers
- 490no flats all on...

24/7/365 REAL-TIME CLOUD MANAGEMENT baticonnect.com