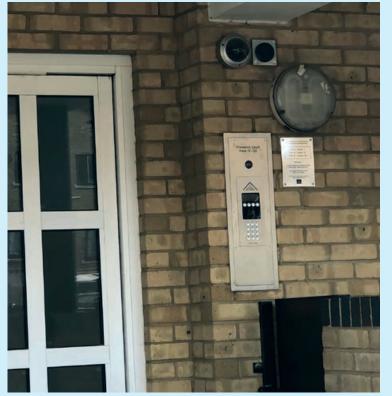

### **EASY TO USE FOR VISITORS**

All visitor block entrances and all car park vehicle gates have IPGUARD® Smart Technology Video Entry panels calling residents on their iPhones, Androids, iPads and tablets.

The IPGUARD® panels also call off-site L&Q concierge and facilities staff.

- 38no IPGUARD® panels
- 53no secondary proximity doors
- · 4no vehicle gate radio receivers
- 490no flats all on...

24/7/365 REAL-TIME CLOUD MANAGEMENT baticonnect.com