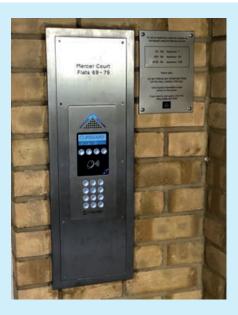

### **EASY TO USE FOR VISITORS**

All visitor block entrances and all car park vehicle gates have IPGUARD® Smart Technology Video Entry panels calling residents on their iPhones, Androids, iPads and tablets.

Original back boxes re-used to minimise costs and disruption.

Available from Google Play and App Store