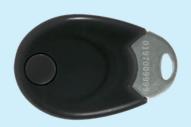

### KCP8000 Proximity Keyfob for residents

 KCP8000 proximity keys are each engraved with a unique 10 digit ID number.

### www.baticonnect.com

KCP8000 proximity keyfob for residents

TEL868 coded radio transmitter

ANTI-CLONE PROTECTION

**CARETAKER** 

Proximity keys, codes telephone numbers