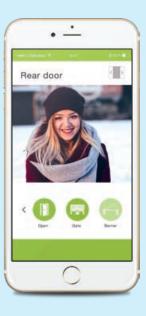

# SO SIMPLE AND CONVENIENT FOR RESIDENTS

The residents simply see and speak to their visitors on any of their own Smart devices, whether they be phones or tablets, iOS or Android. They are no longer tied to a single device at a fixed location. Why would anyone want it any other way?

HD QUALITY IMAGES

ZOOM IN & FULL SCREEN

### MULTI RELAYS CONTROLS

Open the door or vehicle gate. Speak handsfree or privately.