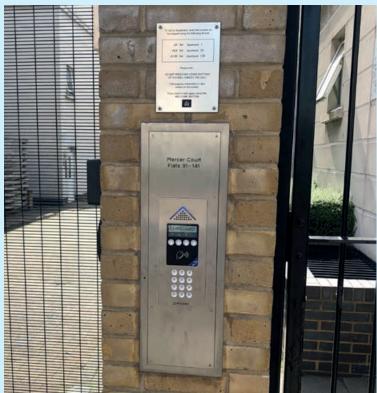

### **EASY TO USE FOR VISITORS**

All visitor block entrances and all car park vehicle gates have IPGUARD® Smart Technology Video Entry panels calling residents on their iPhones, Androids, iPads and tablets.

The IPGUARD® panels also call off-site L&Q concierge and facilities staff.

- 38no IPGUARD® panels
- 53no secondary proximity doors
- · 4no vehicle gate radio receivers
- 490no flats all on...

24/7/365 REAL-TIME CLOUD MANAGEMENT baticonnect.com