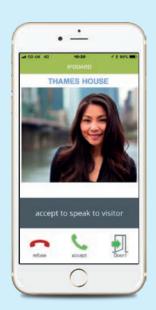

# SO SIMPLE AND CONVENIENT FOR RESIDENTS

The residents simply see and speak to their visitors on any of their own Smart devices, whether they be phones or tablets, iOS or Android. They are no longer tied to a single device at a fixed location. Why would anyone want it any other way?

### **PREVIEWING**

Discrete preview before answering. Shows visitor calling location.