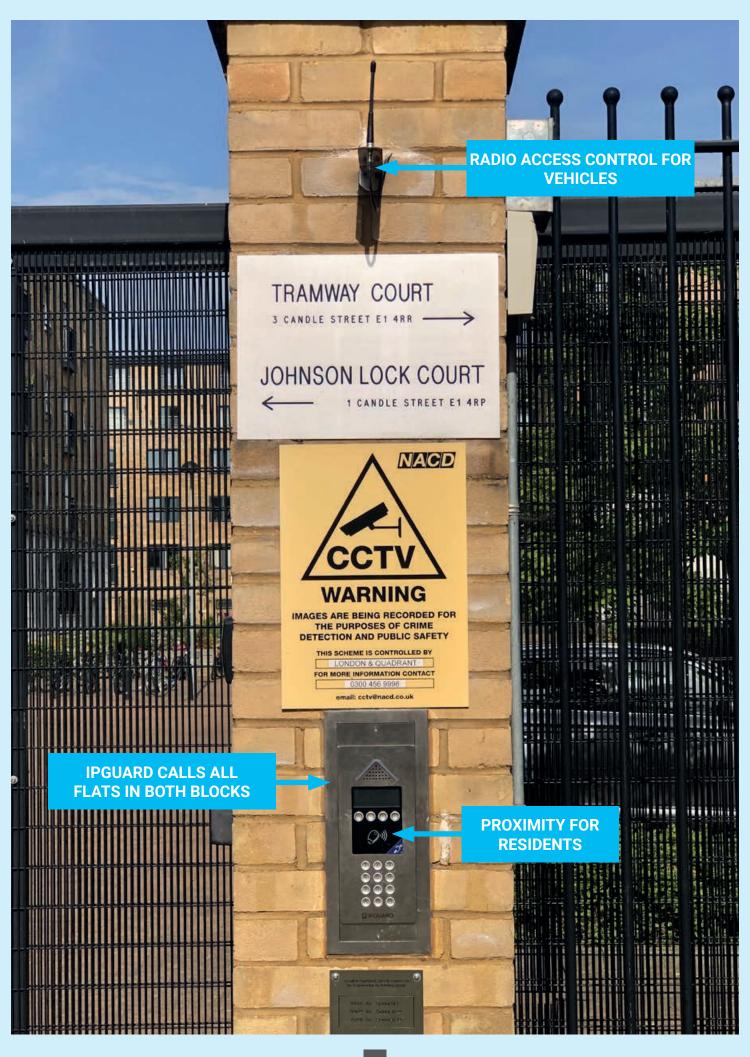

### **CANDLE STREET, HARFORD STREET, LONDON E1**

Residential Social Housing UPGRADE to IPGUARD® 4G/IP/GSM Smart Visitor Video Entry

for London & Quadrant

IPGUARD @ SMART VISITOR DOOR ENTRY FOR ANY APPLICATION

38no panels, 7no blocks, 490no flats

### RESIDENTS LOVE IPGUARD®

The existing visitor door entry system had reached the end of its operational life.

For security reasons L&Q needed to replace, with as little downtime as possible, the visitor door entry with HD quality video entry for Equality Act compliance, proximity reader access control for residents and radio access control for car park users.

To avoid huge disruption to residents and expensive recabling & flat access, L&Q decided to install the latest technology IPGUARD 4G/IP/GSM Smart Visitor Entry with BATICONNECT CLOUD Service.

### **EASY TO USE FOR VISITORS**

All visitor block entrances and all car park vehicle gates have IPGUARD® Smart Technology Video Entry panels calling residents on their iPhones, Androids, iPads and tablets.

The IPGUARD® panels also call off-site L&Q concierge and facilities staff.

- 38no IPGUARD® panels
- 53no secondary proximity doors
- · 4no vehicle gate radio receivers
- 490no flats all on...

24/7/365 REAL-TIME CLOUD MANAGEMENT baticonnect.com