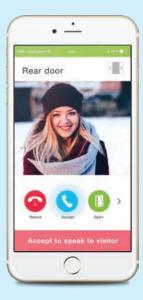

### **PREVIEWING**

Discrete preview before answering. Shows visitor calling location.

### MULTI RELAYS CONTROLS

Open the door or vehicle gate. Speak handsfree or privately.